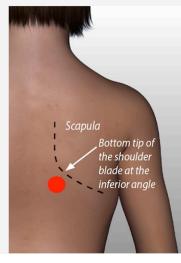

#### **Female Wrestler Measurement Sites**

## Scapula

After applying a dime-size amount of ultrasound gel to the head of the device, place on the site point just below the bottom tip of the shoulder blade at the inferior angle. Spread the gel within the optimal area, then press the button for 2-5 seconds while moving the device up and down 1/4" to 1/2" through the site.