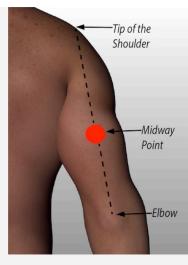

#### **Male Wrestler Measurement Sites**

# Tricep

After applying a dime-size amount of ultrasound gel to the head of the device, place on the site point midway between the tip of the shoulder and and the elbow. Spread the gel within the optimal area, then press the button for 2-5 seconds while moving the device up and down 1/4" to 1/2" through the site.