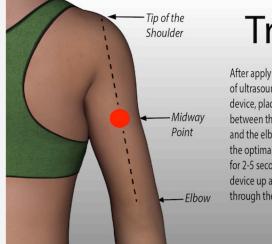

#### **Female Wrestler Measurement Sites**

# Tricep

After applying a dime-size amount of ultrasound gel to the head of the device, place on the site point midway between the tip of the shoulder and and the elbow. Spread the gel within the optimal area, then press the button for 2-5 seconds while moving the device up and down 1/4" to 1/2" through the site.