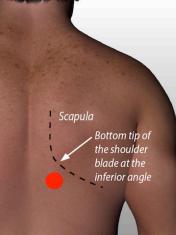

#### **Male Wrestler Measurement Sites**

# Scapula

After applying a dime-size amount of ultrasound gel to the head of the device, place on the site point just below the bottom tip of the shoulder blade at the inferior angle. Spread the gel within the optimal area, then press the button for 2-5 seconds while moving the device up and down 1/4" to 1/2" through the site.